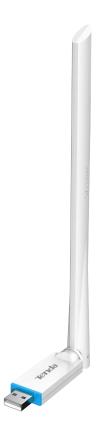

## **Products Description**

U2 is a Wi-Fi 6 adapter with transmission speed up to 286Mbps, which fits securely into your computer and has no effect on the usage of neighboring ports. With a real 6dBi antenna, it sets a record high in signal transmission and reception distance, allowing you to receive wireless signal anywhere at home. It contains an internal driver, which completes installation automatically once plugged into your computer without tedious installation steps. Therefore, you do not need to manually install the driver with a CD-ROM or a file downloaded from the internet. It is compatible with many operating systems including Windows 11, Windows 10, Windows 7, Linux, and UOS, to meet the requirements of various desktop and laptop users for wireless internet connections.

#### Real 6dBi High Gain Antenna for Stronger Connection

The real 6 dBi high-gain antenna sets a record high in signal transmison and reception distances, allowing you to receive wireless signal anywhere at home.

### Driver Free, Easy to Use

U2 completes installation automatically once plugged into your computer, farewell to tedious installation steps.